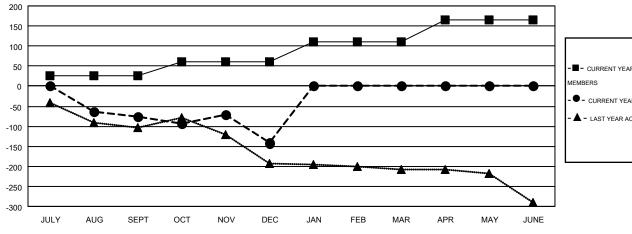

|                       |                    | Members                                |                    |                  |  |  |
|-----------------------|--------------------|----------------------------------------|--------------------|------------------|--|--|
| RESULTS FOR 2016-2017 |                    |                                        |                    |                  |  |  |
| QUARTER               | NEW MEMBER<br>GOAL | CHARTER AND<br>NEW<br>MEMBERS<br>ADDED | DROPPED<br>MEMBERS | NET<br>GAIN/LOSS |  |  |
| JULY/AUG/SEPT         | 25                 | 90                                     | 167                | -77              |  |  |
| OCT/NOV/DEC           | 35                 | 103                                    | 168                | -65              |  |  |
| JAN/FEB/MAR           | 50                 | 0                                      | 0                  | 0                |  |  |
| APR/MAY/JUNE          | 55                 | 0                                      | 0                  | 0                |  |  |

## GOALS AND ACTUAL MEMBERS CUMULATIVE

| -■  | - CURRENT YEAR GOALS FOR NEW  |
|-----|-------------------------------|
| ME  | MBERS                         |
| - • | - CURRENT YEAR ACTUAL MEMBERS |
| -4  | - LAST YEAR ACTUAL MEMBERS    |
|     |                               |
|     |                               |
|     |                               |
|     |                               |