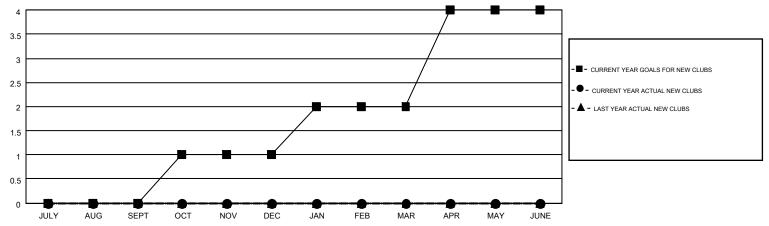

## MONTHLY MEMBERSHIP PROGRESS REPORT

Multiple District 16

Results as of: 12/31/2016

**LOCATION: NEW JERSEY** 

GMT CA 1

|               |                  | Clubs             |                  |                  |
|---------------|------------------|-------------------|------------------|------------------|
|               | RESU             | LTS FOR 2016-2017 |                  |                  |
| QUARTER       | NEW CLUB<br>GOAL | NEW CLUBS         | DROPPED<br>CLUBS | NET<br>GAIN/LOSS |
| JULY/AUG/SEPT | 0                | 0                 | 2                | -2               |
| OCT/NOV/DEC   | 1                | 0                 | 0                | 0                |
| JAN/FEB/MAR   | 1                | 0                 | 0                | 0                |
| APR/MAY/JUNE  | 2                | 0                 | 0                | 0                |

## GOALS AND ACTUAL NEW CLUBS CUMULATIVE